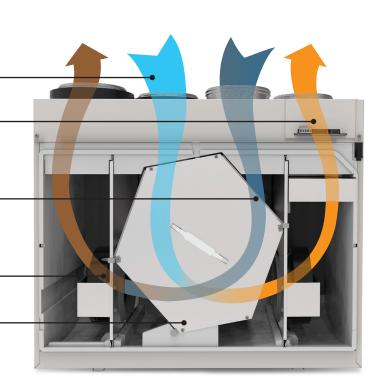

# **HOW IT WORKS**

#### **CLEAN OUTDOOR AIR**

is drawn into the unit.

#### FRESH WARMED AIR

is distributed throughout the house main living areas (bedrooms, living rooms, den, dining rooms and recreational room).

#### STALE, MUSTY, HUMID AND IMPURE AIR

is extracted from the home (bathrooms, kitchen, laundry room) and used to warm up cold incoming air.

### UNHEALTHY WARMED AIR

is expelled outdoors.

#### INNOVATIVE COUNTERFLOW CORE

Core is engineered to exchange energy while keeping airflows apart to avoid contamination.