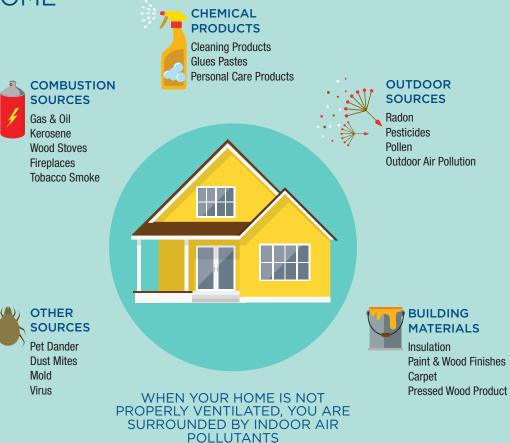

## A HEALTHIER HOME

Your airtight home is designed for energy efficiency by keeping the outdoor weather conditions out. But it's also keeping unhealthy and harmful elements in.

In fact, the air you breathe in your home can be up to 70% more polluted than outdoor air. Now consider that you spend most of your time indoors.